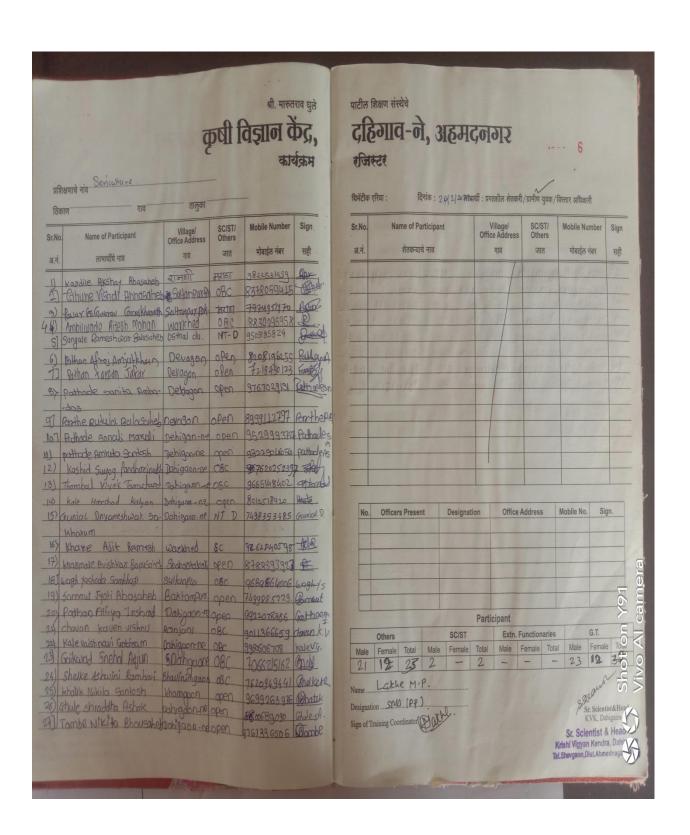

#### 1.3.2 Percentage of students undertaking project work/ field work/ internships