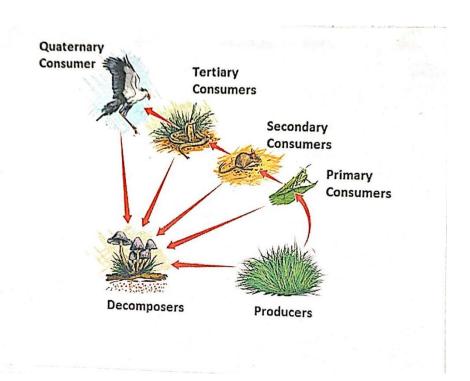

#### 1.3.2 Percentage of students undertaking project work/ field work/ internships