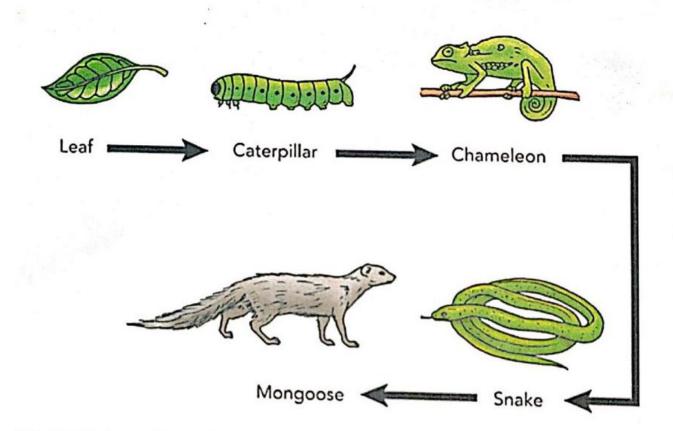

|



| 4    |