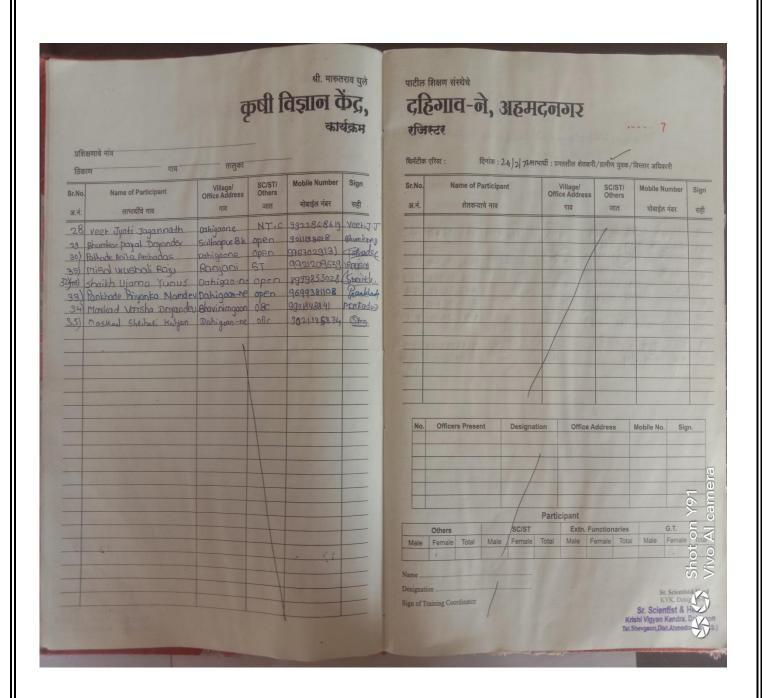

#### 1.3.2 Percentage of students undertaking project work/ field work/ internships