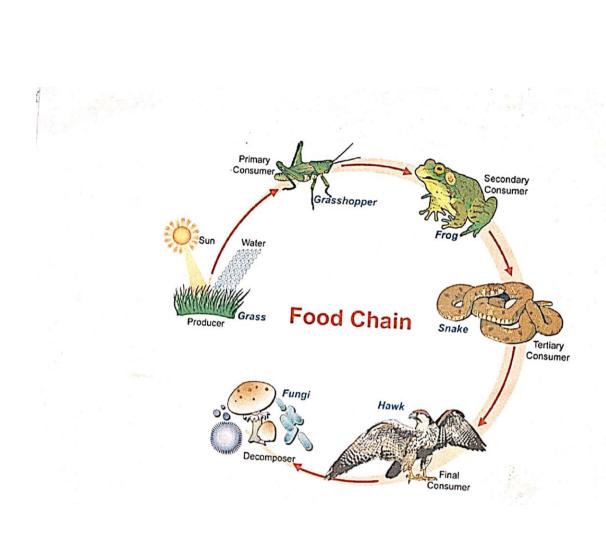

#### 1.3.2 Percentage of students undertaking project work/ field work/ internships