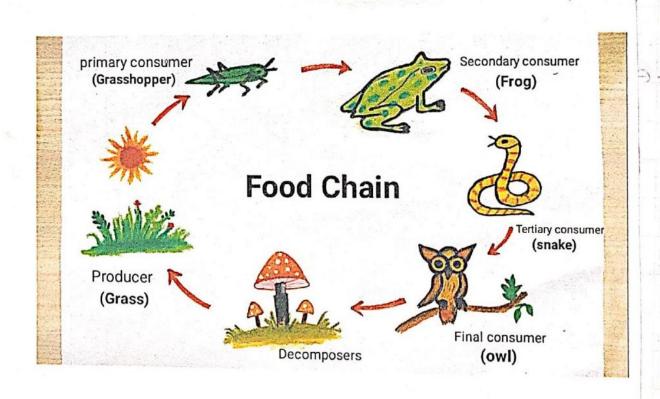

#### 1.3.2 Percentage of students undertaking project work/ field work/ internships