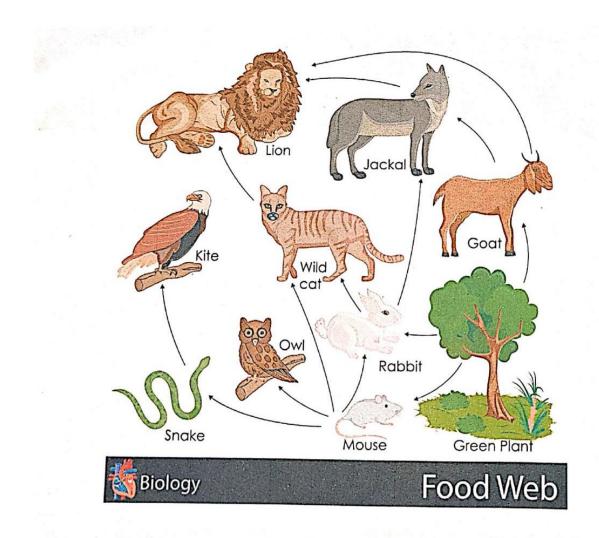

urce diagram.                                                                      |
| The food chain begins with a producer.  which is eaten by a primary consumer.  The primary consumer may be eaten by a secondary consumer which in the turn may be consumed by a tertiary consumer.  For example, a food chain might chart |
| with a green plant as the producer, which is eaten by spail, the primary consumer. The snall might then the prey of secondary consumer such as a frog, which itself may be eaten by tertiary consumer such as a snake.                    |
|                                                                                                                                                                                                                                           |



|     | What is food chain